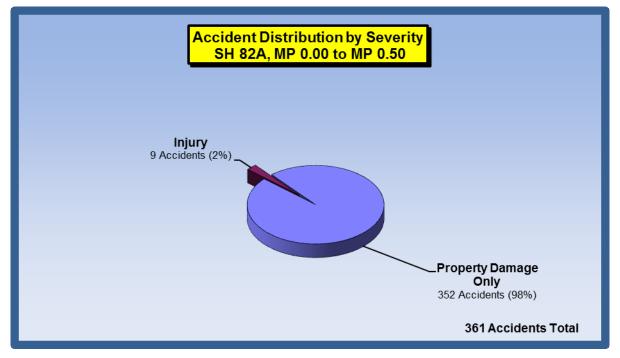

**Figure 2** shows the breakdown of these accidents by accident severity. As the figure shows, nine (9) of 361 total accidents (2%) resulted in '**Injuries**', and none resulted in a '**Fatality**' during the five-year study period. This study section of SH 82A has performed well, safety-wise as the rate of injury and fatal accidents are below average for this type of facility.