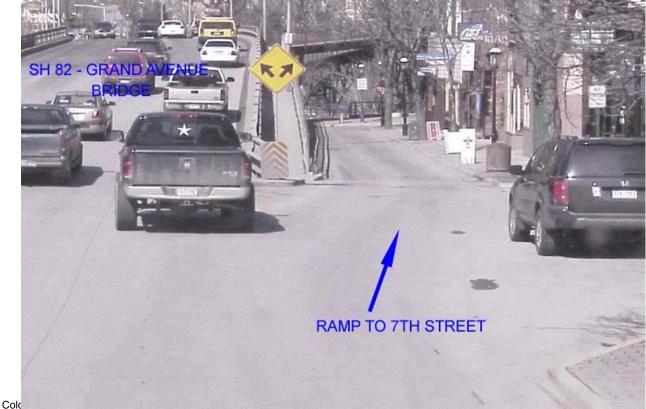

One site condition of note is on northbound SH 82 north of 8<sup>th</sup> Street; there is a ramp on the east side of the Grand Avenue bridge that intersects 7<sup>th</sup> Street (below the bridge), as shown in **Figure 1**. Another site condition to note is the Grand Avenue bridge is that the main access to cross the Colorado River in Glenwood Springs (the other access is the Devereux Road bridge, a two-lane collector street located approximately 0.70 miles west of the Grand Avenue Bridge).

Figure 1 – SH 82 Looking Northbound from 8<sup>th</sup> Street

The approximate Average Daily Traffic (ADT) and the percent trucks are summarized in **Table 1**, below, based on the 2011 CORIS data. As the table shows, the ADT changes very little throughout the SH 82A study section, except at the  $6^{th}$  Street segment of SH 82A (MP 0.07 to 0.18) where extra traffic is coming from collector streets and SH 6 serving the City of Glenwood Springs.