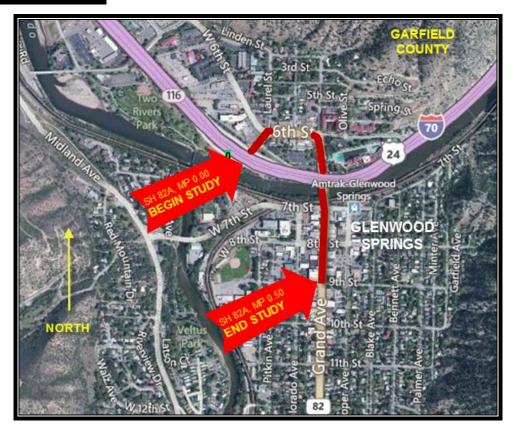

### Colorado Department of Transportation Safety Assessment Report Interchange Reconfiguration/Design Project SH 82A (MP 0.00 to MP 0.50) Garfield County

Memo: Grand Avenue Bridge EA, I-70 Exit 116 Off Ramp Queueing

# SITE LOCATION

This study addresses SH 82A in the City of Glenwood Springs of Garfield County, beginning at MP 0.00 and continuing southerly to MP 0.50. This highway begins at the I-70 interchange, merges onto eastbound 6<sup>th</sup> Street (at MP 0.10), continues southbound onto the Grand Avenue Bridge where it crosses over I-70 and 7<sup>th</sup> Street, descends down to street-level grade, and passes through the 8<sup>th</sup> Street and 9<sup>th</sup> Street signalized intersections. The included distance is 0.50 miles. SH 82A is classified as an Other Principal Arterial Urban highway throughout the study section.

One site condition of note is on northbound SH 82 north of 8<sup>th</sup> Street; there is a ramp on the east side of the Grand Avenue bridge that intersects 7<sup>th</sup> Street (below the bridge), as shown in **Figure 1**. Another site condition to note is the Grand Avenue bridge is that the main access to cross the Colorado River in Glenwood Springs (the other access is the Devereux Road bridge, a two-lane collector street located approximately 0.70 miles west of the Grand Avenue Bridge).