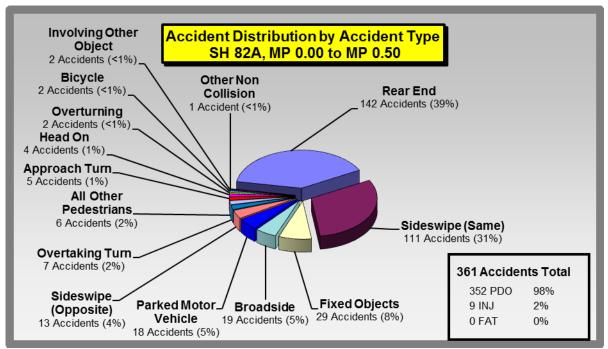

**Figure 3** shows the accident distribution, by accident type, for the SH 82A study section. The figure indicates that '**Rear-End**' accidents represent the largest group of accidents in the study section at 135 (39%), followed by '**Sideswipe (Same Direction)**' at 106 (31%), '**Fixed Objects**' at 29 (8%), '**Broadside**' at 19 (5%), '**Parked Motor Vehicle**' at 18 (5%), and '**Sideswipe (Opposite Direction)**' at 13 (4%). The accident rates for the above accident types are higher than the statewide average for similar facilities. In addition, the accident rates of '**Overtaking Turn'**, '**Parked Motor Vehicle**' and '**Approach Turn**' are higher than the statewide averages for similar facilities.

Figure 3: Accident Type distribution

Figure 4 shows the fixed object accident distribution for the SH 82A study section. The figure indicates that 'Light of Utility Pole' represents the largest group of fixed objects at 10, followed by 'Bridge Structure' at six (6), and 'Guard Rail' at four (4). None of the 29 fixed object accidents resulted in injuries or fatalities. Since 'Bridge Structure' and 'Guard Rail' exist to protect traffic from more serious collisions, the fact that they were among the fixed objects struck is not normally an undesirable fact.