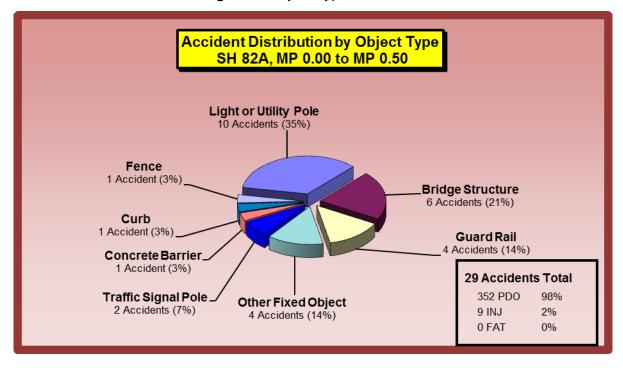

Figure 3: Accident Type distribution

Figure 4 shows the fixed object accident distribution for the SH 82A study section. The figure indicates that 'Light of Utility Pole' represents the largest group of fixed objects at 10, followed by 'Bridge Structure' at six (6), and 'Guard Rail' at four (4). None of the 29 fixed object accidents resulted in injuries or fatalities. Since 'Bridge Structure' and 'Guard Rail' exist to protect traffic from more serious collisions, the fact that they were among the fixed objects struck is not normally an undesirable fact.

#### Figure 4: Object Type distribution

A couple of fixed object accident types to note are the '**Traffic Signal Pole**', and '**Other Fixed Object**, where six (6) of these accidents occurred at the intersection of SH 82A (6<sup>th</sup> Street) and Laurel Street. These six accidents were caused when semi-trucks with tall trailers struck the signal head assembly or span wire. According to the accident listings, the vertical clearance was measured below the 17-feet minimum standard. If this has not been addressed yet, per CDOT standards, the Region must ensure the existing and future overhead signal head assembly is mounted 17 feet (minimum) from the ground to the bottom of the faceplate of the signal head.

A couple of fixed object accident types to note are the '**Traffic Signal Pole**', and '**Other Fixed Object**, where six (6) of these accidents occurred at the intersection of SH 82A (6<sup>th</sup> Street) and Laurel Street. These six (6) accidents were caused when semi-trucks with tall trailers struck the signal head assembly or span wire. According to the accident listings, the vertical clearance was measured below the 17-feet minimum standard. If this has not been addressed yet, the Region must ensure the existing and future overhead signal head assembly is mounted 17 feet (minimum) from the ground to the bottom of the faceplate of the signal head.