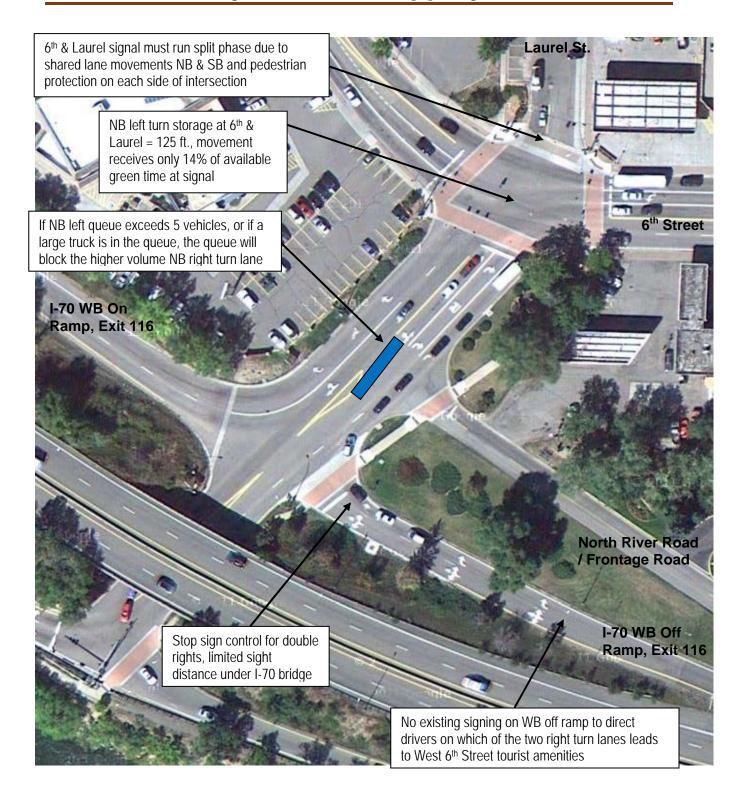

### Colorado Department of Transportation Safety Assessment Report Interchange Reconfiguration/Design Project SH 82A (MP 0.00 to MP 0.50) Garfield County

Memo: Grand Avenue Bridge EA, I-70 Exit 116 Off Ramp Queueing