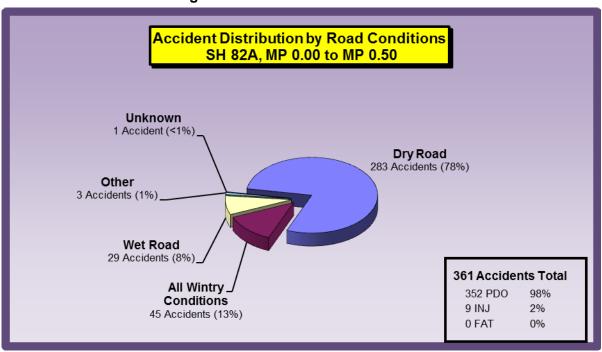

**Figure 5** shows the breakdown of the total accidents, by road conditions, which shows that road conditions did not appear to be a factor as most of the accidents occurred during '**Dry Road**' (269 accidents), followed by '**All Wintry Conditions**' (43 accidents). The rate of wintry road condition accidents is below the statewide average for similar facilities; therefore, no cost-effective countermeasure is warranted.

#### Figure 5: Road Conditions distribution

Since this report is for an interchange reconfiguration/design project, let's look closely at the SH-70A on/off-ramps at SH 82A. According to the accident listing, six (6) accidents occurred on the SH 70A on/off-ramps at the SH 82 interchange, of which one (1) resulted in an '**Injury**' and none resulted in a '**Fatality**'. Two (2) accidents occurred on the westbound SH 70A on-ramp, and two (2) accidents occurred on the westbound SH 70A off-ramp. Poor driver judgment, such as DUI, unsafe backing up, and speeding, was a factor in all six (6) ramp accidents. If these accidents were eliminated from further analysis, no accidents occurred on the ramps. Therefore, no cost-effective countermeasures are warranted.