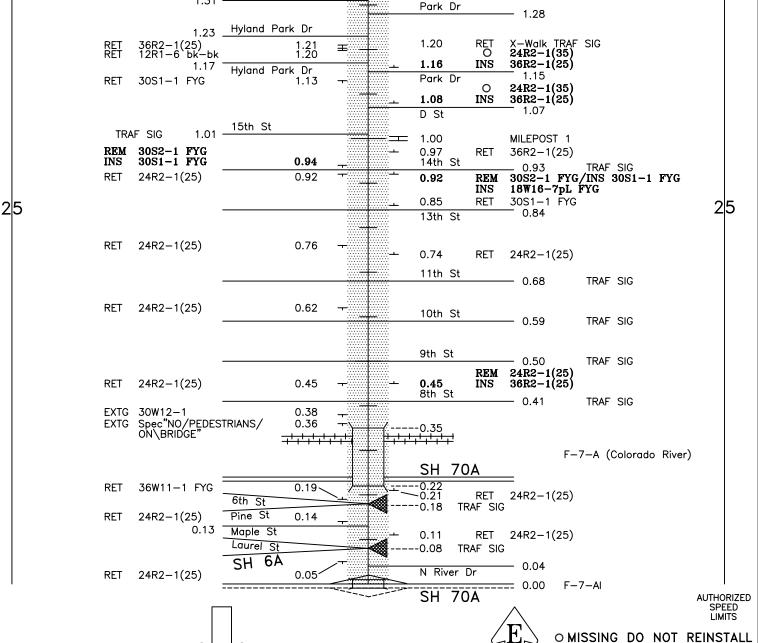

Strip Map(s) of the Current Traffic Control Devices

**Five-Year Accident Listings** 

| DR2447 Format                             | 5         | rado Department of<br>Safety and Traffic E<br>tailed Accident Sur | Ingi               | ineering      |              | Micr            | osoft Vi<br>Job #: |          | xPro 9 SP2<br>08/19/2013<br>0819143147 |
|-------------------------------------------|-----------|-------------------------------------------------------------------|--------------------|---------------|--------------|-----------------|--------------------|----------|----------------------------------------|
| Highway: 82A 70A/6K                       |           | Begin: 0.0                                                        | 0                  | End: 0.50     | Fro          | <b>m:</b> 01/01 | /2008              | To:12/3  | 31/2012                                |
| Severity                                  | <b>N</b>  | Aulti-Vehicle                                                     | יר- <mark>ר</mark> | ocation       |              |                 |                    |          |                                        |
| PDO: 352                                  |           | One Vehicle: 33                                                   |                    | On Road       | d:           | 334 (           | Off in N           | ledian:  | 0                                      |
| INJ: 9 9 :Injure                          |           | Two Vehicles: 308                                                 | 11                 | Off Road Lef  |              |                 | ate Pro            |          | 1                                      |
| FAT: 0 0:Killed                           |           | Three or More: 20                                                 |                    | Off Road Righ |              | 18              | Unł                | known:   | 0                                      |
| Total: 361                                |           | Unknown: 0                                                        | Or                 | f Road at Tee | 9:           | 1               |                    | Total:   | 361                                    |
|                                           |           | Total: 361                                                        |                    |               |              |                 |                    |          |                                        |
| <mark>Accident Type</mark>                |           |                                                                   |                    |               |              |                 |                    |          |                                        |
| Overturning:                              |           | ad Maintenance Equipmer                                           |                    | 0             |              |                 |                    | Fence:   | 1                                      |
| Other Non Collision:<br>School Age Peds:  | 1<br>0    | Domestic Anima<br>Wild Anima                                      |                    | 0<br>0        |              | arge Roc        | ka ar P            | Tree:    | 0<br>0                                 |
| Ped on Toy Motorized Vehicle:             | 0         | Light/Utility Pol                                                 |                    |               |              | d Crossir       |                    |          | 0                                      |
| Other Pedestrians:                        | 6         | Traffic Signal Pol                                                |                    | 2             | amoa         | 010000          | • •                | ricade:  | 0                                      |
| Head On:                                  | 4         | Sig                                                               |                    | 0             |              |                 | Wall/B             | uilding: | 0                                      |
| Rear End: 1                               | 42        | Guard Ra                                                          |                    |               | Crash        | Cushion/        | Traffic            | Barrel:  | 0                                      |
| Broadside:                                | 19        | Cable Ra                                                          | ul:                | 0             |              |                 | Μ                  | ailbox:  | 0                                      |
| Approach Turn:                            | 5         | Concrete Highway Barrie                                           |                    | 1             |              |                 | Fixed              |          | 4                                      |
| Overtaking Turn:                          | 7         | Bridge Structure                                                  |                    | 6             | I            | nvolving        |                    |          | 2                                      |
|                                           | 11        | Vehicle Debris/Carg                                               |                    | 0             |              |                 | Unl                | known:   | 0                                      |
| ,                                         | 13        | Culvert/Headwa                                                    |                    | 0             |              |                 |                    | Total:   | 361                                    |
| Parked Motor Vehicle:<br>Railway Vehicle: | 18<br>0   | Embankmer<br>Curl                                                 |                    | 0<br>1        |              | Total F         | -<br>ixed O        | biocts:  | 29                                     |
| Bicycle:                                  | 2         | Delineator Pos                                                    |                    | 0             |              | Total C         |                    |          | 23                                     |
| Lighting Conditions                       |           |                                                                   |                    | Weather       | Condi        | tions           |                    |          |                                        |
| Daylight:                                 | 299       |                                                                   |                    |               | None:        |                 | 1                  | Dust:    | 0                                      |
| Dayngin:<br>Dawn or Dusk:                 | 299       |                                                                   |                    |               | Rain:        | -               |                    | Wind:    | 0                                      |
| Dark - Lighted:                           | 54        |                                                                   |                    | Snow/Slee     |              |                 |                    | known:   | 1                                      |
| Dark - Unlighted:                         | 1         |                                                                   |                    |               | Fog:         |                 | 0                  |          | 204                                    |
| Unknown:                                  | 2         |                                                                   | L                  |               |              |                 |                    | Total:   | 361                                    |
| Total:                                    | 361       | Road Conditions                                                   |                    |               |              | Mainlin         |                    |          | ntage Rds                              |
| Road Description                          |           |                                                                   | D                  | Dry: 283      |              |                 |                    | ainline: | 354                                    |
| •                                         | 400       |                                                                   |                    | /et: 28       |              | Crossro         |                    |          | 0                                      |
| At Intersection:<br>At Driveway Access:   | 102<br>12 |                                                                   | Mud                | •             |              | Ramps           | Fronta             | ge Rd:   | 0                                      |
| Intersection Related:                     | 101       |                                                                   | Snov               | -             |              | B:              |                    | 1 H:     | 0                                      |
| Non Intersection:                         | 140       |                                                                   |                    | cy: 16        |              | C:              |                    | 1 I:     | 0                                      |
| Alley Related:                            | 0         | Foreign N                                                         | Slus<br>Mater      | •             |              | D:              |                    | 2 J:     | 0                                      |
| Roundabout:                               | 0         | Dry w/lcy Road Tre                                                |                    |               |              | E:              |                    | 2 K:     | 0                                      |
| Ramp:                                     | 6         | Wet w/Icy Road Tre                                                |                    |               |              | F:              |                    | 0 T:     | 0                                      |
| Parking Lot:                              | 0         | Snowy w/Icy Road Tre                                              |                    |               |              | G:              |                    | 0        |                                        |
| Unknown:                                  | 0         | Icy w/Icy Road Tre                                                |                    |               |              | Intsx Fr        | ontage             | /Ramp    | <mark>s</mark>                         |
| Total:                                    | 361       | Slushy w/Icy Road Tre                                             |                    |               |              | M:              |                    | 0 N:     | 0                                      |
| Accident Rates                            |           | Ur                                                                | nknov              | wn: 1         |              | O:              |                    | 1 P:     | 0                                      |
|                                           |           |                                                                   | Tot                | tal: 361      | <u>   </u> _ |                 | HOV                | Lanes:   | 0                                      |
|                                           | MVMT      |                                                                   |                    |               | -            |                 |                    | Jknwn:   | 0                                      |
| Injury: 0.20 MVMT<br>Fatal: 0.00 100 MVMT |           |                                                                   |                    |               |              |                 |                    | Total:   | 361                                    |
|                                           |           |                                                                   |                    |               |              |                 |                    | · Juai.  | 001                                    |