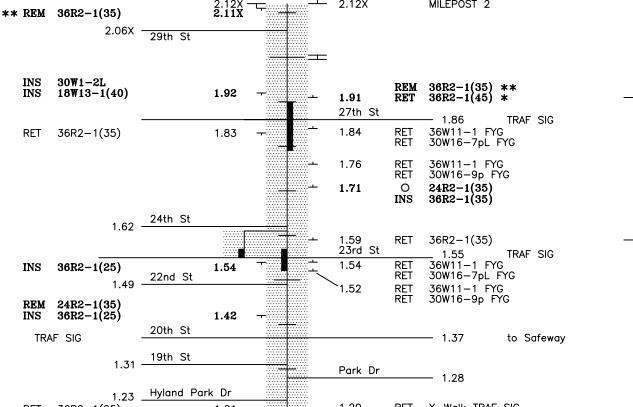

Strip Map(s) of the Current Traffic Control Devices

**Five-Year Accident Listings** 

| DR2447 Format                             | 5         | rado Department of<br>Safety and Traffic E<br>tailed Accident Sur | Ingi               | ineering      |              | Micr            | osoft Vi<br>Job #: |          | xPro 9 SP2<br>08/19/2013<br>0819143147 |
|-------------------------------------------|-----------|-------------------------------------------------------------------|--------------------|---------------|--------------|-----------------|--------------------|----------|----------------------------------------|
| Highway: 82A 70A/6K                       |           | Begin: 0.0                                                        | 0                  | End: 0.50     | Fro          | <b>m:</b> 01/01 | /2008              | To:12/3  | 31/2012                                |
| Severity                                  | <b>N</b>  | Aulti-Vehicle                                                     | יר- <mark>ר</mark> | ocation       |              |                 |                    |          |                                        |
| PDO: 352                                  |           | One Vehicle: 33                                                   |                    | On Road       | d:           | 334 (           | Off in N           | ledian:  | 0                                      |
| INJ: 9 9 :Injure                          |           | Two Vehicles: 308                                                 | 11                 | Off Road Lef  |              |                 | ate Pro            |          | 1                                      |
| FAT: 0 0:Killed                           |           | Three or More: 20                                                 |                    | Off Road Righ |              | 18              | Unł                | known:   | 0                                      |
| Total: 361                                |           | Unknown: 0                                                        | Or                 | f Road at Tee | 9:           | 1               |                    | Total:   | 361                                    |
|                                           |           | Total: 361                                                        |                    |               |              |                 |                    |          |                                        |
| <mark>Accident Type</mark>                |           |                                                                   |                    |               |              |                 |                    |          |                                        |
| Overturning:                              |           | ad Maintenance Equipmer                                           |                    | 0             |              |                 |                    | Fence:   | 1                                      |
| Other Non Collision:<br>School Age Peds:  | 1<br>0    | Domestic Anima<br>Wild Anima                                      |                    | 0<br>0        |              | arge Roc        | ka ar P            | Tree:    | 0<br>0                                 |
| Ped on Toy Motorized Vehicle:             | 0         | Light/Utility Pol                                                 |                    |               |              | d Crossir       |                    |          | 0                                      |
| Other Pedestrians:                        | 6         | Traffic Signal Pol                                                |                    | 2             | amoa         | 010000          | • •                | ricade:  | 0                                      |
| Head On:                                  | 4         | Sig                                                               |                    | 0             |              |                 | Wall/B             | uilding: | 0                                      |
| Rear End: 1                               | 42        | Guard Ra                                                          |                    |               | Crash        | Cushion/        | Traffic            | Barrel:  | 0                                      |
| Broadside:                                | 19        | Cable Ra                                                          | ul:                | 0             |              |                 | Μ                  | ailbox:  | 0                                      |
| Approach Turn:                            | 5         | Concrete Highway Barrie                                           |                    | 1             |              |                 | Fixed              |          | 4                                      |
| Overtaking Turn:                          | 7         | Bridge Structure                                                  |                    | 6             | I            | nvolving        |                    |          | 2                                      |
|                                           | 11        | Vehicle Debris/Carg                                               |                    | 0             |              |                 | Unl                | known:   | 0                                      |
| ,                                         | 13        | Culvert/Headwa                                                    |                    | 0             |              |                 |                    | Total:   | 361                                    |
| Parked Motor Vehicle:<br>Railway Vehicle: | 18<br>0   | Embankmer<br>Curl                                                 |                    | 0<br>1        |              | Total F         | -<br>ixed O        | biocts:  | 29                                     |
| Bicycle:                                  | 2         | Delineator Pos                                                    |                    | 0             |              | Total C         |                    |          | 23                                     |
| Lighting Conditions                       |           |                                                                   |                    | Weather       | Condi        | tions           |                    |          |                                        |
| Daylight:                                 | 299       |                                                                   |                    |               | None:        |                 | 1                  | Dust:    | 0                                      |
| Dayngin:<br>Dawn or Dusk:                 | 299       |                                                                   |                    |               | Rain:        | -               |                    | Wind:    | 0                                      |
| Dark - Lighted:                           | 54        |                                                                   |                    | Snow/Slee     |              |                 |                    | known:   | 1                                      |
| Dark - Unlighted:                         | 1         |                                                                   |                    |               | Fog:         |                 | 0                  |          | 204                                    |
| Unknown:                                  | 2         |                                                                   | L                  |               |              |                 |                    | Total:   | 361                                    |
| Total:                                    | 361       | Road Conditions                                                   |                    |               |              | Mainlin         |                    |          | ntage Rds                              |
| Road Description                          |           |                                                                   | D                  | Dry: 283      |              |                 |                    | ainline: | 354                                    |
| •                                         | 400       |                                                                   |                    | /et: 28       |              | Crossro         |                    |          | 0                                      |
| At Intersection:<br>At Driveway Access:   | 102<br>12 |                                                                   | Mud                | •             |              | Ramps           | Fronta             | ge Rd:   | 0                                      |
| Intersection Related:                     | 101       |                                                                   | Snov               | -             |              | B:              |                    | 1 H:     | 0                                      |
| Non Intersection:                         | 140       |                                                                   |                    | cy: 16        |              | C:              |                    | 1 I:     | 0                                      |
| Alley Related:                            | 0         | Foreign N                                                         | Slus<br>Mater      | •             |              | D:              |                    | 2 J:     | 0                                      |
| Roundabout:                               | 0         | Dry w/lcy Road Tre                                                |                    |               |              | E:              |                    | 2 K:     | 0                                      |
| Ramp:                                     | 6         | Wet w/Icy Road Tre                                                |                    |               |              | F:              |                    | 0 T:     | 0                                      |
| Parking Lot:                              | 0         | Snowy w/Icy Road Tre                                              |                    |               |              | G:              |                    | 0        |                                        |
| Unknown:                                  | 0         | Icy w/Icy Road Tre                                                |                    |               |              | Intsx Fr        | ontage             | /Ramp    | <mark>s</mark>                         |
| Total:                                    | 361       | Slushy w/Icy Road Tre                                             |                    |               |              | M:              |                    | 0 N:     | 0                                      |
| Accident Rates                            |           | Ur                                                                | nknov              | wn: 1         |              | O:              |                    | 1 P:     | 0                                      |
|                                           |           |                                                                   | Tot                | tal: 361      | <u>   </u> _ |                 | HOV                | Lanes:   | 0                                      |
|                                           | MVMT      |                                                                   |                    |               | -            |                 |                    | Jknwn:   | 0                                      |
| Injury: 0.20 MVMT<br>Fatal: 0.00 100 MVMT |           |                                                                   |                    |               |              |                 |                    | Total:   | 361                                    |
|                                           |           |                                                                   |                    |               |              |                 |                    | · Juai.  | 001                                    |